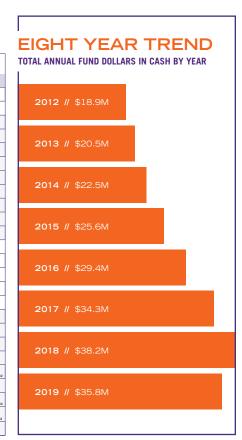

# ANNUAL FUND

**IPTAY 2019 DONORS** 

**DOLLARS OF ANNUAL GIVING** 

**NEW IPTAY DONORS** 

17,115

\$35.8M

1,847