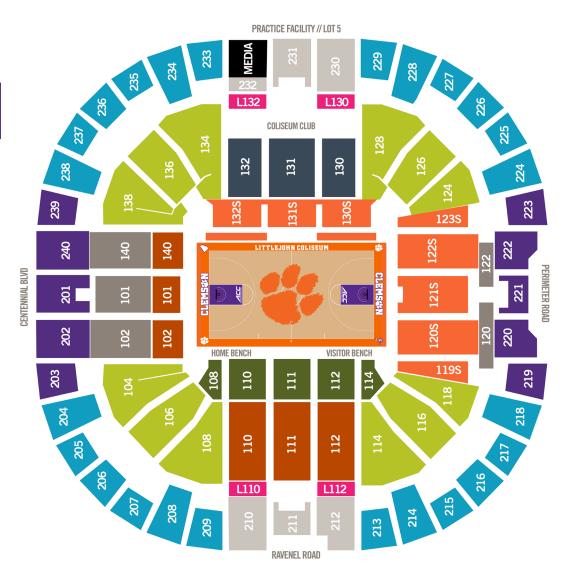

## PREMIUM SEATING

| MAP COLOR | AREA          | CONTACT FOR PRICING INFORMATION                |  |
|-----------|---------------|------------------------------------------------|--|
|           | COLISEUM CLUB | CONTACT PATRICK MARSDEN AT PMARSDE@CLEMSON.EDU |  |
|           | LOGE          | CONTACT PATRICK MARSDEN AT PMARSDE@CLEMSON.EDU |  |

## RESERVED SEATING

| MAP COLOR | SECTIONS                                                      | SEASON TICKET COST | PER SEAT DONATION | TOTAL COST |
|-----------|---------------------------------------------------------------|--------------------|-------------------|------------|
|           | 108, 110, 111, 112, 114                                       | \$475              | \$250             | \$725      |
|           | 110, 111, 112<br>LOWER ROWS OF 101, 102, 140                  | \$475              | \$200             | \$675      |
|           | 104, 106, 108, 114, 116, 118, 124,<br>126, 128, 134, 136, 138 | \$425              | \$125             | \$550      |
|           | 101, 102, 120, 122, 140                                       | \$375              | \$75              | \$450      |
|           | 210-212, 230-232                                              | \$325              | \$100             | \$425      |
|           | 204-209, 213-218, 224-229,<br>233-238                         | \$300              | \$0               | \$300      |
|           | 201-203, 219-223, 239-240                                     | \$225              | \$0               | \$225      |