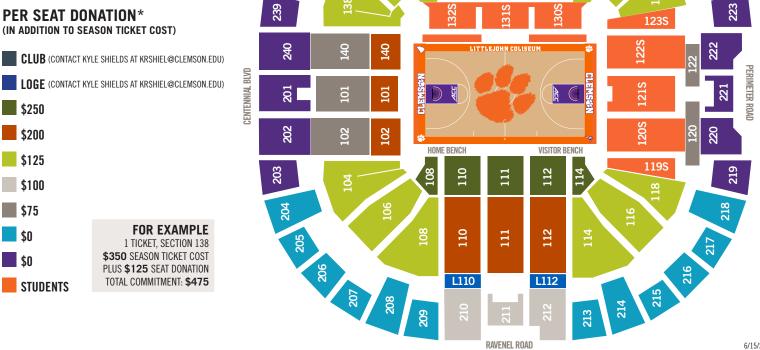

### **PER SEAT DONATION\***

236

238

PRACTICE FACILITY // LOT 5

COLISEUM CLUB

131

RAVENEL ROAD

229

128

126

L130

130

233

134

234

L132

132

#### **PREMIUM SEATING**

225 226 227

224

6/15/23

|  | Map Color | Area          |                                                                                                  |
|--|-----------|---------------|--------------------------------------------------------------------------------------------------|
|  |           | Coliseum Club | Contact Kyle Shields, Director of Premium Seating for pricing information at krshiel@clemson.edu |
|  |           | Loge          | Contact Kyle Shields, Director of Premium Seating for pricing information at krshiel@clemson.edu |

#### RECERVED CEATING

| Map Color Sections Season Ticket Cost Per Seat Donation Total Cost |                                                            |       |                   |            |  |  |  |
|--------------------------------------------------------------------|------------------------------------------------------------|-------|-------------------|------------|--|--|--|
| Map Color                                                          | Map Color Sections                                         |       | Per Seat Donation | Total Cost |  |  |  |
|                                                                    | 108, 110, 111, 112, 114                                    | \$365 | \$250             | \$615      |  |  |  |
|                                                                    | 110, 111, 112 & lower rows of 101, 102, 140                | \$365 | \$200             | \$565      |  |  |  |
|                                                                    | 104, 106, 108, 114, 116, 118, 124, 126, 128, 134, 136, 138 | \$350 | \$125             | \$475      |  |  |  |
|                                                                    | 101, 102, 120, 122, 140                                    | \$325 | \$75              | \$400      |  |  |  |
|                                                                    | 210-212, 230-232                                           | \$275 | \$100             | \$375      |  |  |  |
|                                                                    | 204-209, 213-218, 224-229, 233-238                         | \$275 | \$0               | \$275      |  |  |  |
|                                                                    | 201-203, 239-240, 219-223                                  | \$199 | \$0               | \$199      |  |  |  |

#### NOTE

CLEMSON FACULY & STAFF AND IPTAY YOUNG ALUMNI WILL RECEIVE A 20% DISCOUNT OFF THE SEASON TICKET COST (DISCOUNT NOT INCLUDED ON PER SEAT DONATION).