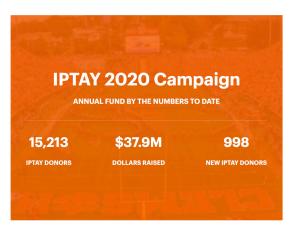

# ANNUAL FUND

**IPTAY 2020 DONORS** 

**DOLLARS OF ANNUAL GIVING** 

**NEW IPTAY DONORS** 

17,438

\$38.7M

2,804

| IPTAY 2020 QUICK COMPARISON: RETURNING DONORS VS. NEW DONORS |                    |                 |                 |                   |                         |                       |                         |                       |                     |                     |                            |                          |
|--------------------------------------------------------------|--------------------|-----------------|-----------------|-------------------|-------------------------|-----------------------|-------------------------|-----------------------|---------------------|---------------------|----------------------------|--------------------------|
|                                                              | <b>PAW</b><br>\$60 | PURPLE<br>\$180 | ORANGE<br>\$450 | CHAMPION<br>\$900 | <b>TIGER</b><br>\$1,700 | <b>HOWARD</b> \$2,600 | <b>IPTAY</b><br>\$3,500 | <b>JERVEY</b> \$5,000 | McFADDEN<br>\$6,500 | <b>FIKE</b> \$8,000 | <b>HEISMAN</b><br>\$12,000 | <b>RIGGS</b><br>\$25,000 |
| RETURNING DONORS                                             | 565                | 2,343           | 1,990           | 2,075             | 2,159                   | 900                   | 2,064                   | 825                   | 475                 | 548                 | 747                        | 73                       |
| NEW DONORS                                                   | 259                | 1,850           | 252             | 87                | 125                     | 20                    | 19                      | 12                    | 9                   | 12                  | 20                         | 9                        |
| TOTAL                                                        | 824                | 4,193           | 2,242           | 2,162             | 2,284                   | 920                   | 2,083                   | 837                   | 484                 | 560                 | 767                        | 82                       |