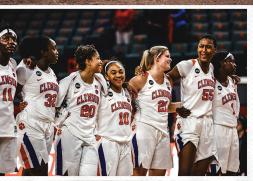

## **AMANDA BUTLER** WOMEN'S BASKETBALL

Following a pair of victories over ranked opponents, Clemson women's basketball was tabbed NCAA Women's Basketball Team of the Week. The Tigers defeated nationally ranked Miami and Florida State on the road to earn the weekly honor.