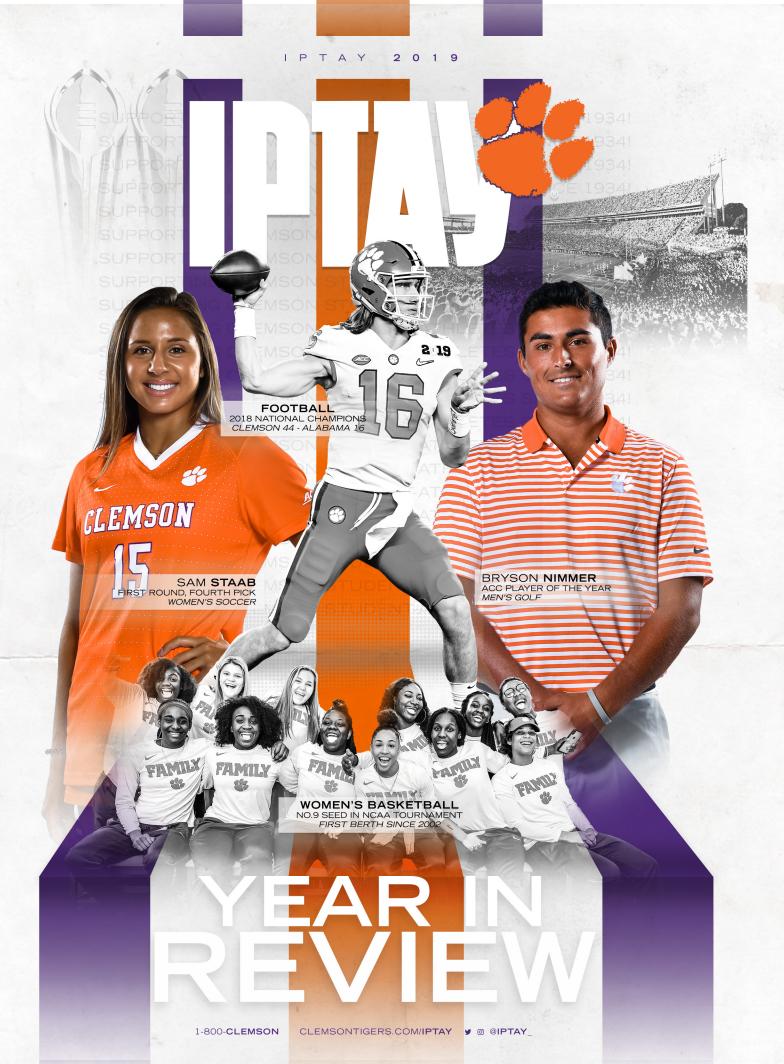

# ANNUAL FUND

**NEW IPTAY DONORS** 

IPTAY 2019 DONORS

**DOLLARS OF ANNUAL GIVING** 

17,115

\$35.8M

### 1,847

### IPTAY 2019 QUICK COMPARISON: RETURNING DONORS VS. NEW DONORS

|                  | <b>PAW</b><br>\$60 | <b>PURPLE</b><br>\$180 | <b>ORANGE</b><br>\$450 | <b>Champion</b><br>\$900 | <b>TIGER</b><br>\$1,700 | <b>HOWARD</b><br>\$2,600 | <b>IPTAY</b><br>\$3,500 | <b>JERVEY</b><br>\$5,000 | <b>McFADDEN</b><br>\$6,500 | <b>FIKE</b><br>\$8,000 | <b>HEISMAN</b><br>\$12,000 | <b>RIGGS</b><br>\$25,000 |
|------------------|--------------------|------------------------|------------------------|--------------------------|-------------------------|--------------------------|-------------------------|--------------------------|----------------------------|------------------------|---