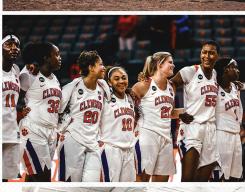

## AMANDA BUTLER WOMEN'S BASKETBALL

Following a pair of victories over ranked opponents, Clemson women's basketball was tabbed NCAA Women's Basketball Team of the Week. The Tigers defeated nationally ranked Miami and Florida State on the road to earn the weekly honor.